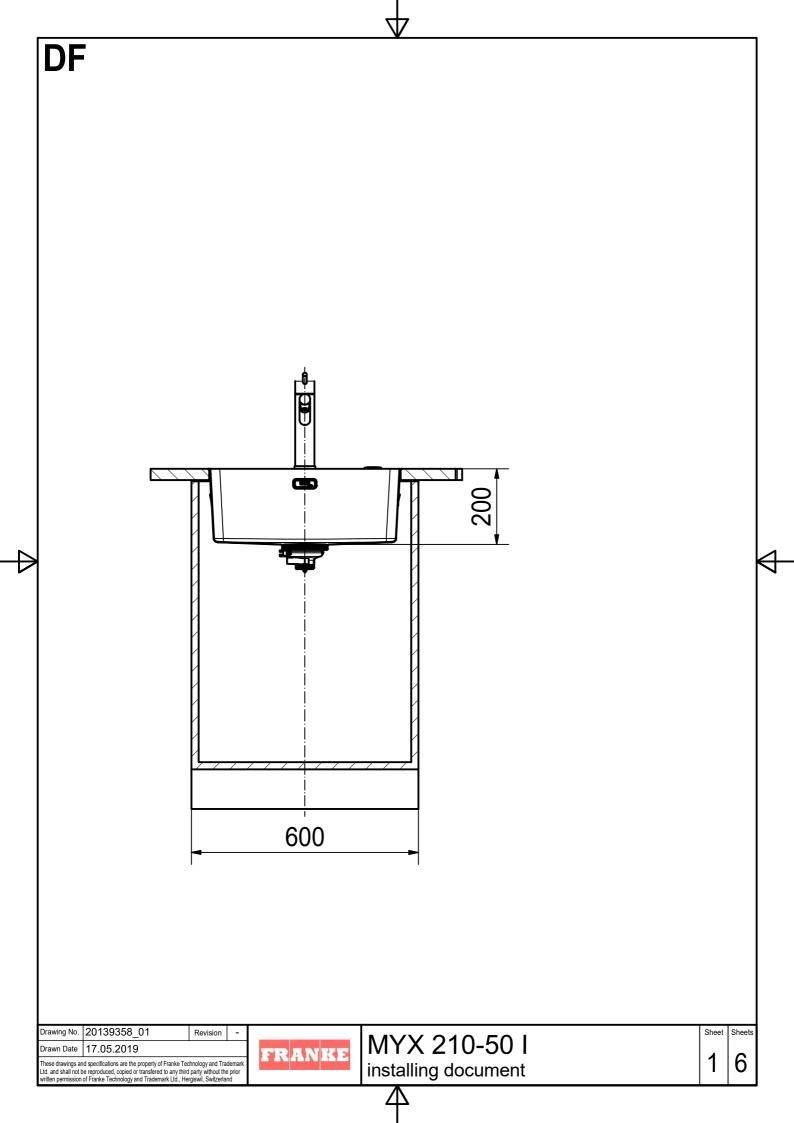

DS



| Drawing No.                                                                                                                                                                                                                                                                | 20139358_01 | Revision | , |
|----------------------------------------------------------------------------------------------------------------------------------------------------------------------------------------------------------------------------------------------------------------------------|-------------|----------|---|
| Drawn Date