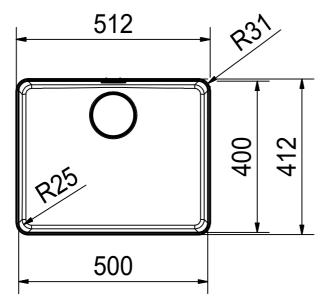

MYX 210-50 I installing document

6

CO

for flush fit only

512.4 x 412.4 x R31.2

Drawing No. 20139358\_01 Revision Drawn Date 17.05.2019

These drawings and specifications are the property of Franke Technology and Trademark Ltd. and shall not be reproduced, copied or transfered to any third party without the prior written permission of Franke Technology and Trademark Ltd., Hergiswil, Switzerland