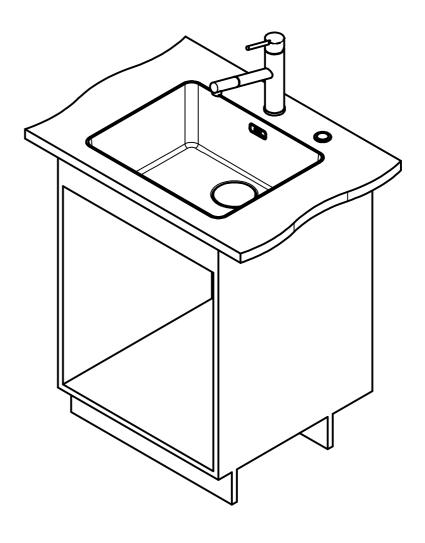

MYX 210-50 I installing document

Sheet Sheets

3 | 6

DT

Drawing No. 20139358\_01 Revision Drawn Date 17.05.2019
These drawings and specifications are the property of Franke Technology and Trademark
Ltd. and shall not be reproduced, copied or transfered to any third party without the prior written permission of Franke Technology and Trademark Ltd., Hergiswil, Switzerland