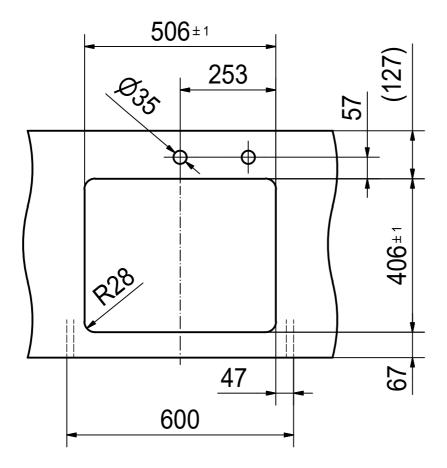

MYX 210-50 I installing document

6

CO

for flush fit only

512.4 x 412.4 x R31.2

Drawing No. 20139358\_01 Revision Drawn Date 17.05.2019

These drawings and specifications are the property of Franke Technology and Trademark Ltd. and shall not be reproduced, copied or transfered to any third party without the prior written permission of Franke Technology and Trademark Ltd., Hergiswil, Switzerland