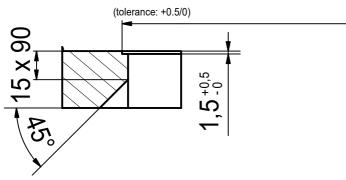

--------------------------------------------------------------------------------|-------------|----------|---|
| Drawn Date                                                                                                                                                                                                                                                                 | 17.05.2019  |          |   |
| These drawings and specifications are the property of Franke Technology and Trademark<br>Ltd. and shall not be reproduced, copied or transfered to any third party without the prior<br>written permission of Franke Technology and Trademark Ltd., Hergiswil, Switzerland |             |          |   |



MYX 210-50 I installing document

6

CO



for flush fit only

512.4 x 412.4 x R31.2



Drawing No. 20139358\_01 Revision Drawn Date 17.05.2019

These drawings and specifications are the property of Franke Technology and Trademark Ltd. and shall not be reproduced, copied or transfered to any third party without the prior written permission of Franke Technology and Trademark Ltd., Hergiswil, Switzerland



MYX 210-50 I installing document

Sheet Sheets

3 | 6



DT



Drawing No. 20139358\_01 Revision Drawn Date 17.05.2019
These drawings and specifications are the property of Franke Technology and Trademark
Ltd. and shall not be reproduced, copied or transfered to any third party without the prior written permission of Franke Technology and Trademark Ltd., Hergiswil, Switzerland



MYX 210-50 I installing document

Sheet Sheets

5 6





Drawing No. 20139358\_01 Revision Dra