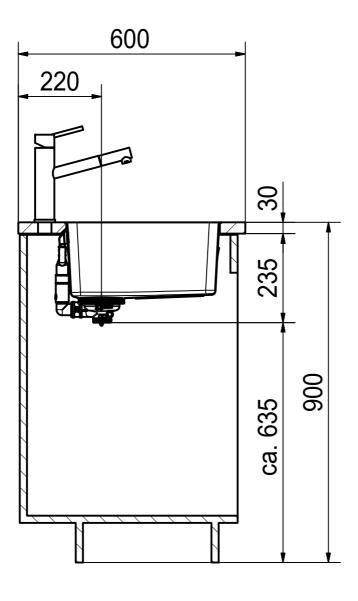

MYX 210-45 I installing document

Sheet Sheets

3 | 6

DT

Drawing No. 20140365\_01 Revision 
Drawn Date 07.06.2019

These drawings and specifications are the property of Franke Technology and Trademark Ltd. and shall not be reproduced, copied or transfered to any third party without the prior written permission of Franke Technology and Trademark Ltd., Hergiswil, Switzerland