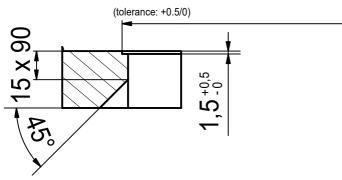

MYX 210-45 I installing document

6

CO

for flush fit only

462.4 x 412.4 x R31.2

Drawing No. 20140365\_01 Revision Drawn Date 07.06.2019

These drawings and specifications are the property of Franke Technology and Trademark Ltd. and shall not be reproduced, copied or transfered to any third party without the prior written permission of Franke Technology and Trademark Ltd., Hergiswil, Switzerland