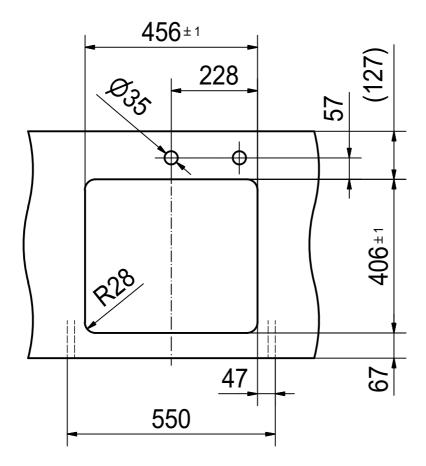

MYX 210-45 I installing document

6

CO

for flush fit only

462.4 x 412.4 x R31.2

Drawing No. 20140365\_01 Revision Drawn Date 07.06.2019

These drawings and specifications are the property of Franke Technology and Trademark Ltd. and shall not be reproduced, copied or transfered to any third party without the prior written permission of Franke Technology and Trademark Ltd., Hergiswil, Switzerland