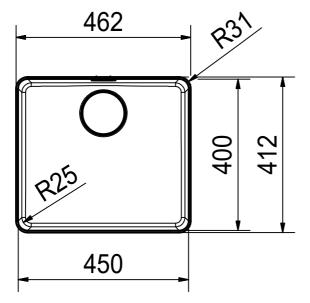

MYX 210-45 I installing document

6

CO

for flush fit only

462.4 x 412.4 x R31.2

Drawing No. 20140365\_01 Revision Drawn Date 07.06.2019

These drawings and specifications are the property of Franke Technology and Trademark Ltd. and shall not be reproduced, copied or transfered to any third party without the prior written permission of Franke Technology and Trademark Ltd., Hergiswil, Switzerland