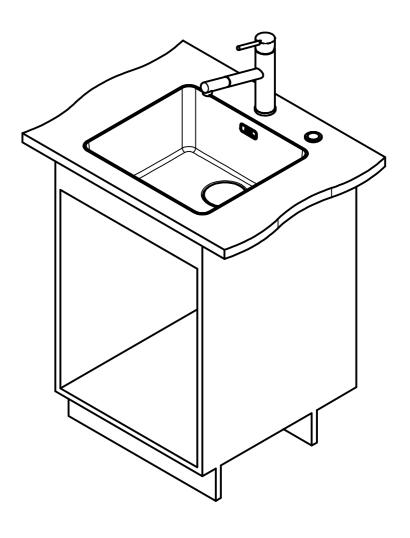

MYX 210-45 I installing document

Sheet Sheets

5 6

ISO

Drawing No. 20140365\_01

Revision

Drawn Date 07.06.2019

These drawings and specifications are the property of Franke Technology and Trademark Ltd. and shall not be reproduced, copied or transfered to any third party without the prior written permission of Franke Technology and Trademark Ltd., Hergiswil, Switzerland